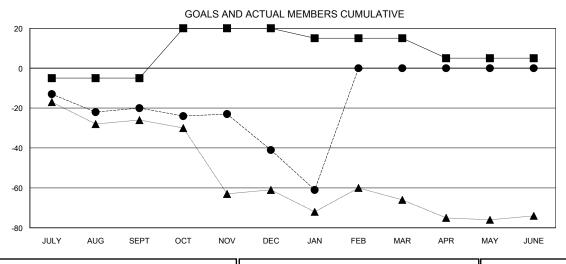

## GOALS AND ACTUAL NEW CLUBS CUMULATIVE

| -■- MEMBER GROWTH NET GOAL        |  |
|-----------------------------------|--|
| - ● - MEMBER GROWTH ACTUAL        |  |
| - ▲ - LAST YEAR MEMBERSHIP ACTUAL |  |
|                                   |  |
|                                   |  |
|                                   |  |