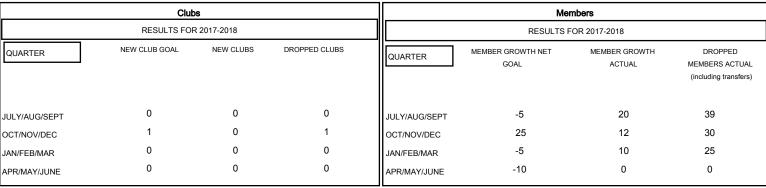

## MONTHLY MEMBERSHIP PROGRESS REPORT

District 18 N

Results as of: 01/31/2018





## GOALS AND ACTUAL NEW CLUBS CUMULATIVE





| -■- MEMBER GROWTH NET GOAL        |  |
|-----------------------------------|--|
| - ● - MEMBER GROWTH ACTUAL        |  |
| - ▲ - LAST YEAR MEMBERSHIP ACTUAL |  |
|                                   |  |
|                                   |  |
|                                   |  |

| DROPPED CLUBS: 1 |    |
|------------------|----|
| DROPPED MEMBERS  |    |
| DECEASED         | 9  |
| CLUB CANCELLED   | 6  |
| OTHER            | 79 |
| TOTAL            | 94 |

| 20 CLUBS OF 61 ADDED 1 OR MORE | GENDER DISTRIBUTION                    |                            |
|--------------------------------|----------------------------------------|----------------------------|
| NEW MEMBERS                    | MALE<br>FEMALE